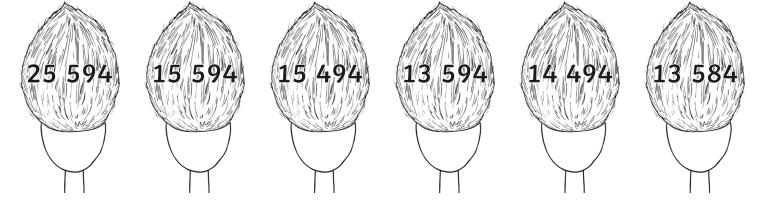

## **Coconut Shy**

I can find 1000 more or less than a given number.

Colour in the coconuts that show 1000 more and less than 14 594.

Colour in the coconuts that show 1000 more and less than 20 135.

Colour in the coconuts that show 1000 more and less than 47 011.

## Coconut Shy Answers

| Question                                                                   | Answer         |
|----------------------------------------------------------------------------|----------------|
| 1. Colour in the coconuts that show 1000 more and less than 14 594.        |                |
|                                                                            | 15 594, 13 594 |
| <b>2.</b> Colour in the coconuts that show 1000 more and less than 20 135. |                |
|                                                                            | 19 135, 21 135 |
| <b>3.</b> Colour in the coconuts that show 1000 more and less than 47 011. |                |
|                                                                            | 46 011, 48 011 |
| <b>4.</b> Colour in the coconuts that show 1000 more and less than 32 670. |                |
|                                                                            | 33 670, 31 670 |