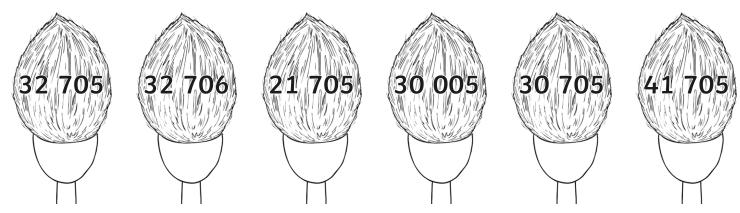

Colour in the coconuts that show 1000 more and less than 32 670.

Colour in the coconuts that show 1000 more and less than 7659.

Colour in the coconuts that show 1000 more and less than 31 705.

Colour in the coconuts that show 1000 more and less than 28 118.

**5.** Colour in the coconuts that show 1000 more and less than 7659.

6659, 8659

6. Colour in the coconuts that show 1000 more and less than 31 705.

## 32 705, 30 705

**7.** Colour in the coconuts that show 1000 more and less than 28 118.

27 118, 29 118