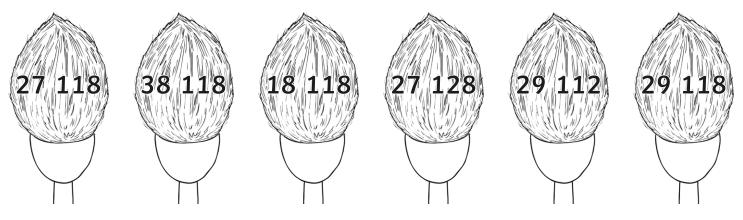

Colour in the coconuts that show 1000 more and less than 32 670.

Colour in the coconuts that show 1000 more and less than 7659.

Colour in the coconuts that show 1000 more and less than 31 705.

Colour in the coconuts that show 1000 more and less than 28 118.

## 32 705, 30 705

**7.** Colour in the coconuts that show 1000 more and less than 28 118.

27 118, 29 118