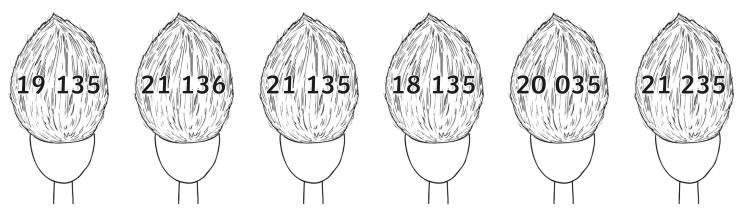

## **Coconut Shy**

I can find 1000 more or less than a given number.

Colour in the coconuts that show 1000 more and less than 14 594.

Colour in the coconuts that show 1000 more and less than 20 135.

Colour in the coconuts that show 1000 more and less than 47 011.

## Coconut Shy Answers

| Question                                                                   | Answer         |
|----------------------------------------------------------------------------|----------------|
| 1. Colour in the coconuts that show 1000 more and less than 14 594.        |                |
|                                                                            | 15 594, 13 594 |
| <b>2.</b> Colour in the coconuts that show 1000 more and less than 20 135. |                |
|                                                                            | 19 135, 21 135 |
| <b>3.</b> Colour in the coconuts that show 1000 more and less than 47 011. |                |
|                                                                            | 46 011, 48 011 |
| <b>4.</b> Colour in the coconuts that show 1000 more and less than 32 670. |                |
|                                                                            | 33 670, 31 670 |