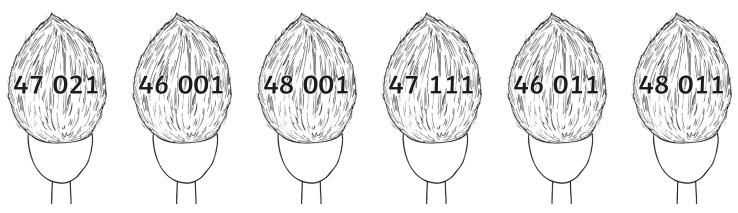

## **Coconut Shy**

I can find 1000 more or less than a given number.

Colour in the coconuts that show 1000 more and less than 14 594.

Colour in the coconuts that show 1000 more and less than 20 135.

Colour in the coconuts that show 1000 more and less than 47 011.

## Coconut Shy Answers

| Question                                                                   | Answer         |
|----------------------------------------------------------------------------|----------------|
| 1. Colour in the coconuts that show 1000 more and less than 14 594.        |                |
|                                                                            | 15 594, 13 594 |
| <b>2.</b> Colour in the coconuts that show 1000 more and less than 20 135. |                |
|                                                                            | 19 135, 21 135 |
| <b>3.</b> Colour in the coconuts that show 1000 more and less than 47 011. |                |
|                                                                            | 46 011, 48 011 |
| <b>4.</b> Colour in the coconuts that show 1000 more and less than 32 670. |                |
|                                                                            | 33 670, 31 670 |