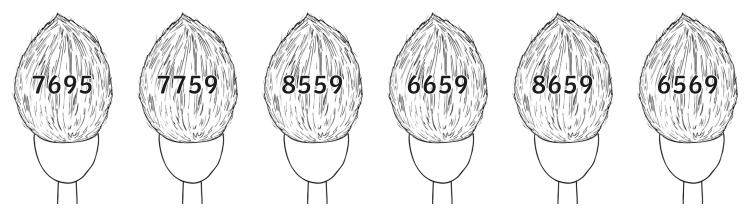

Colour in the coconuts that show 1000 more and less than 32 670.

Colour in the coconuts that show 1000 more and less than 7659.

Colour in the coconuts that show 1000 more and less than 31 705.

Colour in the coconuts that show 1000 more and less than 28 118.

**5.** Colour in the coconuts that show 1000 more and less than 7659.

6659, 8659

6. Colour in the coconuts that show 1000 more and less than 31 705.