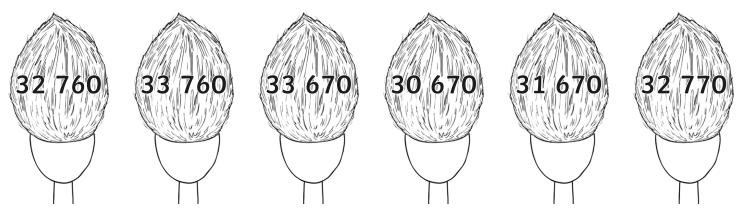

Colour in the coconuts that show 1000 more and less than 32 670.

Colour in the coconuts that show 1000 more and less than 7659.

Colour in the coconuts that show 1000 more and less than 31 705.

Colour in the coconuts that show 1000 more and less than 28 118.

## Coconut Shy Answers

| Question                                                                   | Answer         |
|----------------------------------------------------------------------------|----------------|
| 1. Colour in the coconuts that show 1000 more and less than 14 594.        |                |
|                                                                            | 15 594, 13 594 |
| <b>2.</b> Colour in the coconuts that show 1000 more and less than 20 135. |                |
|                                                                            | 19 135, 21 135 |
| <b>3.</b> Colour in the coconuts that show 1000 more and less than 47 011. |                |
|                                                                            | 46 011, 48 011 |
| <b>4.</b> Colour in the coconuts that show 1000 more and less than 32 670. |                |
|                                                                            | 33 670, 31 670 |